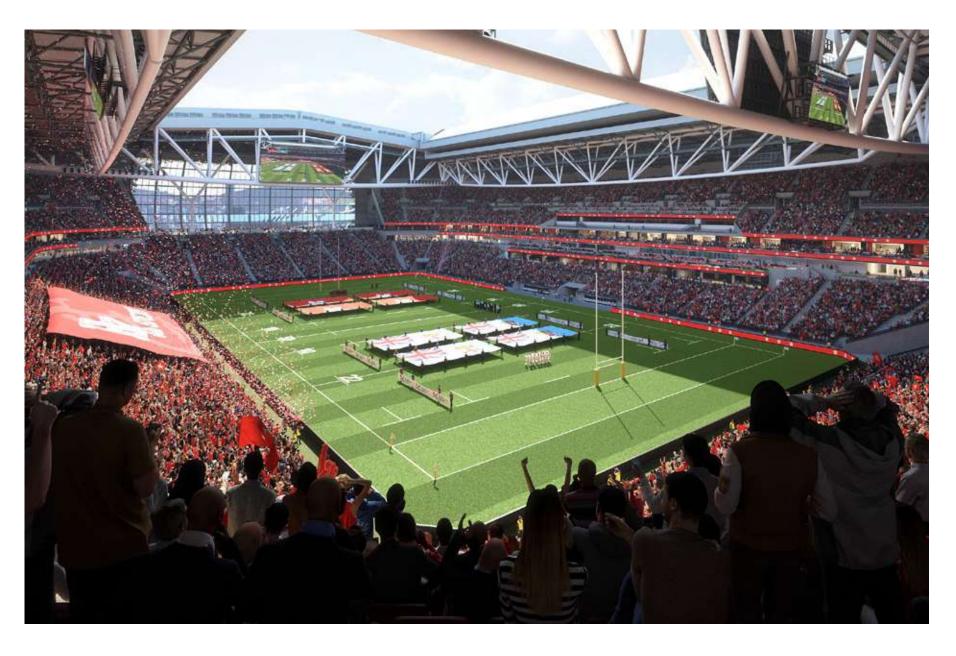

### **Main Stadium**

Kai Tak Sport Park's Main Stadium is our dramatic centre-point. An unprecedented multipurpose facility that raises the bar for international events, while simultaneously offering state-of-the-art business event spaces to connect and engage.

Designed with Hong Kong's historic 'Pearl of the Orient' designation along the façade, the ground-breaking stadium comfortably seats 50,000 people with additional capacity on-demand. With its constant buzz of international fans throughout the year, the stadium will be a source of great pride.

### **Exceptional Views**

The stadium faces the city's sweeping skyline, its glass wall revealing panoramic views of the Victoria Harbour. The retractable roof opens to the skies for stunning fair-weather days, effortlessly shutting to safeguard from inclement conditions.

### **Customisable Experiences**

In the stadium, flexible pitch options offer natural or artificial turf to host major football, rugby and other sporting competitions. It can also be transformed into a space for large-scale entertainment events. Within its walls, multifunctional business spaces will deliver creative settings for corporate events and functions.

#### **Premium Amenities**

The stadium offers state-of-the-art amenities to complement events: exceptional hospitality spaces to impress guests, exceptional dining, under-seat and bowl cooling for comfort and convenience, inbuilt technology that supports HD broadcasting and digital screens for dynamic and engaging messaging.