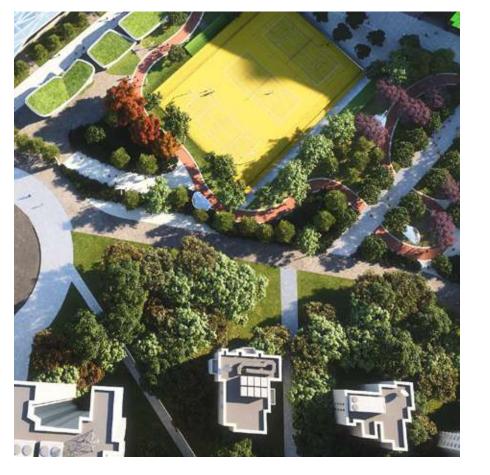

# **Outdoor Event Spaces**

Our Outdoor Event Spaces are an open-air complement to our main facilities. They showcase airy stretches set in a prime city-centre location and with rapid access via major transport links.

Innovative at its core and with numerous amenities built-in for easy setups, its three main spaces – Event Village, Main Plaza and Southern Terrace – allow for an array of alfresco setups, from festivals and markets to corporate outings.

#### **Spaces for All Occasions**

Event Village – a 14,000sqm space with a backdrop of our striking stadium; to be used as an additional space for Main Stadium events or as a striking interdependent setting. Main Plaza – a shaded outdoor space suitable for all-weather events; Southern Terrace – a contemporary amphitheater which reveals the city's sweeping skyline.

### **Open-Air Experiences**

Equipped to handle a range of outdoor events and occasions, from major festivals to weekend markets and annual carnivals, as well as corporate events such as brand launches, product showcases and team-building events.

### **Fully Equipped**

All spaces are equipped with built-in amenities including power, water and Wi-Fi provisions for events of every genre.

**HONG KONG** 

MAP

**OUR VENUES** 

MAIN STADIUM

INDOOR SPORTS CENTRE