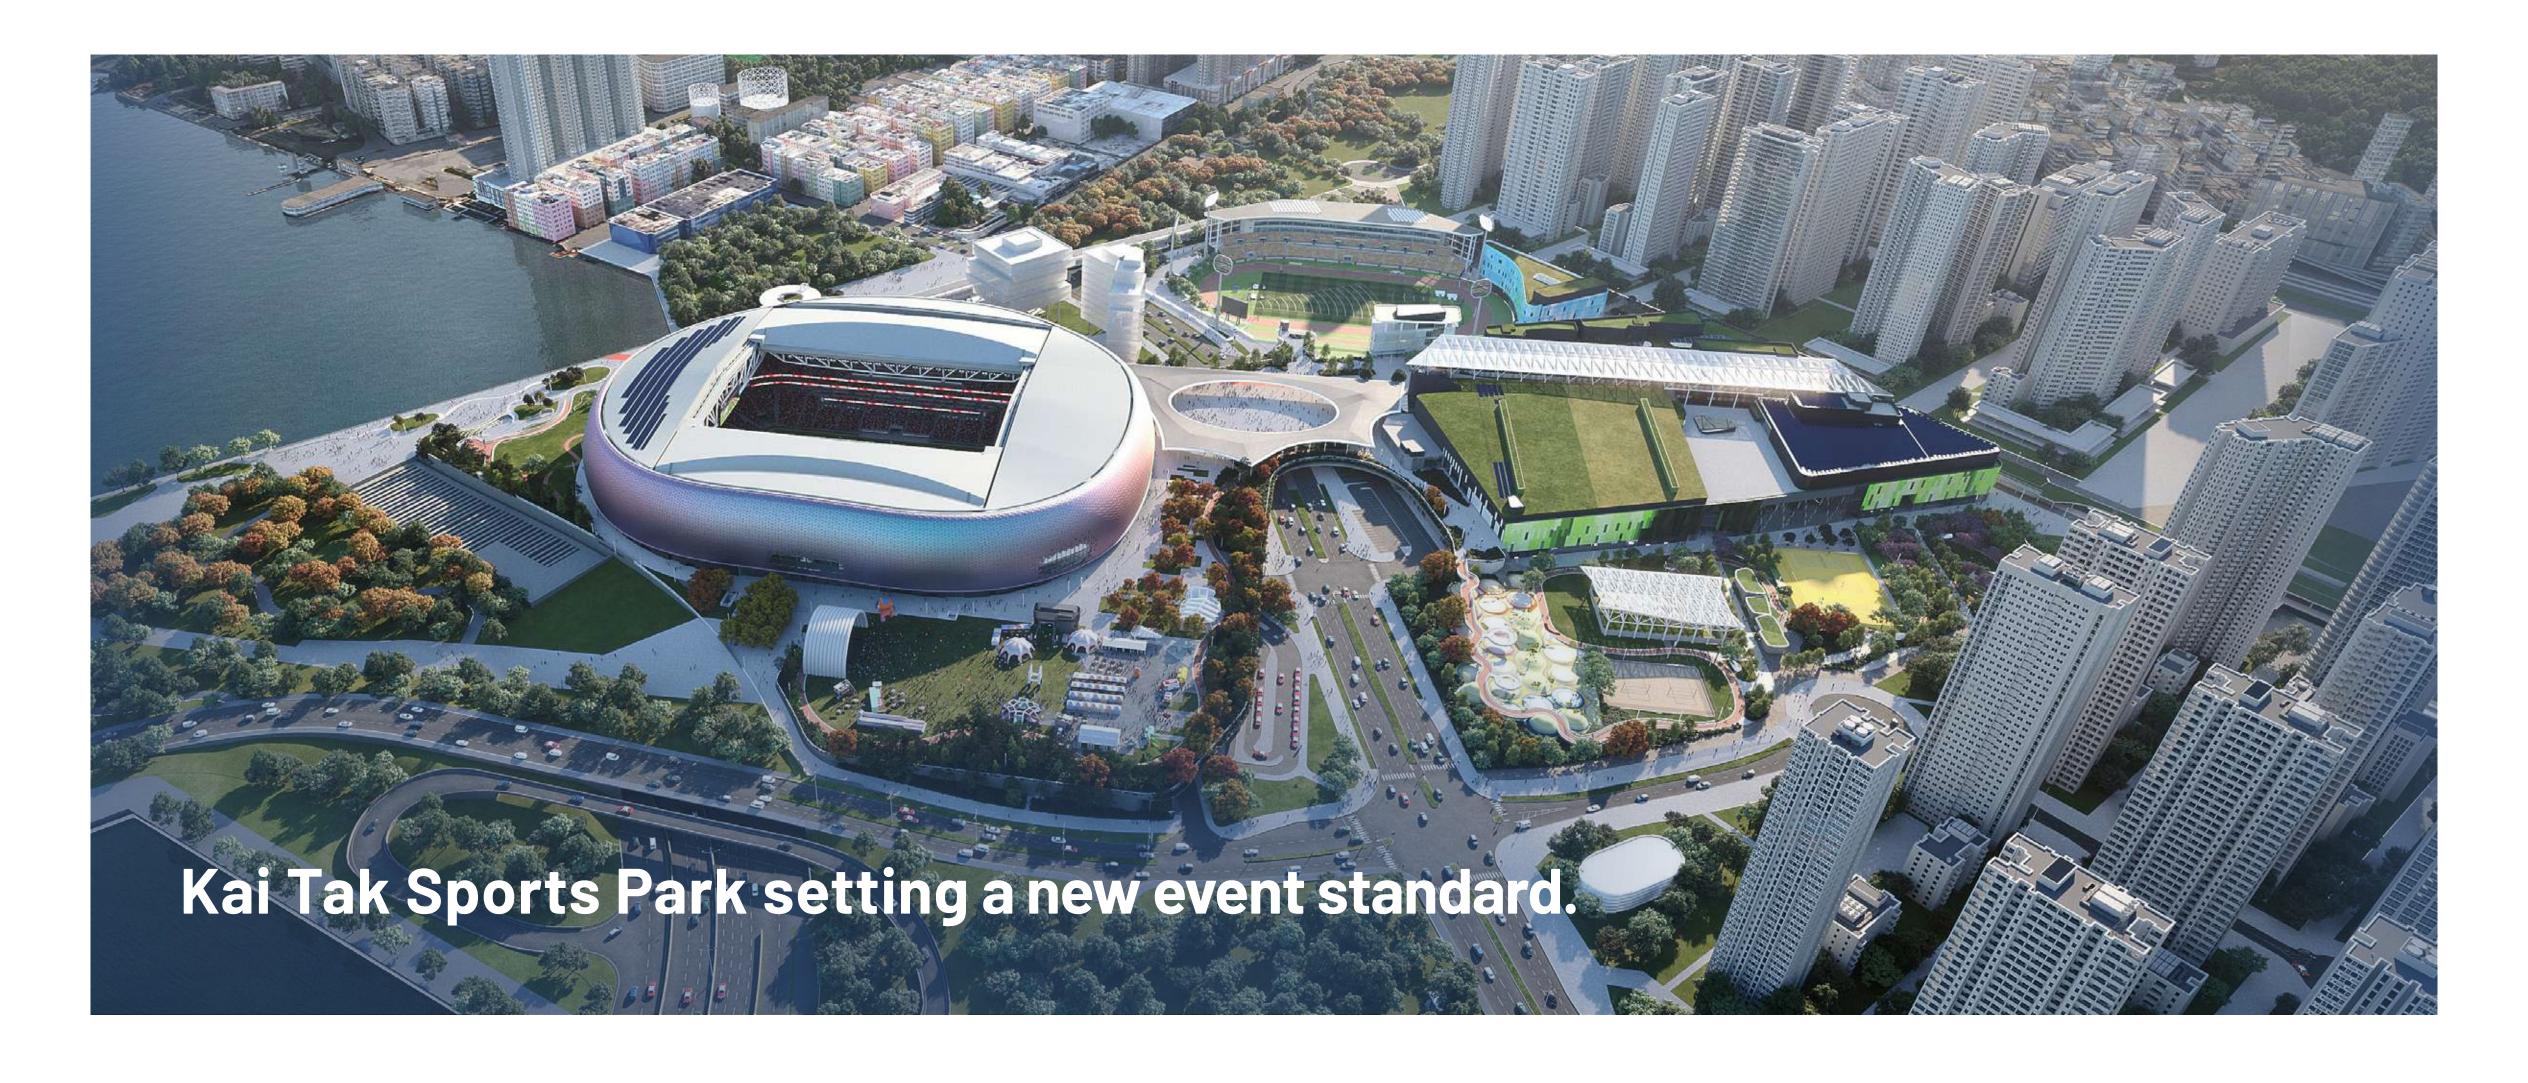

### **Main Stadium**

Kai Tak Sport Park's Main Stadium is our dramatic centre-point. An unprecedented multipurpose facility that raises the bar for international events, while simultaneously offering state-of-the-art business event spaces to connect and engage.

Designed with Hong Kong's historic 'Pearl of the Orient' designation along the façade, the ground-breaking stadium comfortably seats 50,000 people with additional capacity on-demand. With its constant buzz of international fans throughout the year, the stadium will be a source of great pride.

### **Exceptional Views**

The stadium faces the city's sweeping skyline, its glass wall revealing panoramic views of the Victoria Harbour. The retractable roof opens to the skies for stunning fair-weather days, effortlessly shutting to safeguard from inclement conditions.

### **Customisable Experiences**

In the stadium, flexible pitch options offer natural or artificial turf to host major football, rugby and other sporting competitions. It can also be transformed into a space for large-scale entertainment events. Within its walls, multifunctional business spaces will deliver creative settings for corporate events and functions.

#### **Premium Amenities**

The stadium offers state-of-the-art amenities to complement events: exceptional hospitality spaces to impress guests, exceptional dining, under-seat and bowl cooling for comfort and convenience, inbuilt technology that supports HD broadcasting and digital screens for dynamic and engaging messaging.