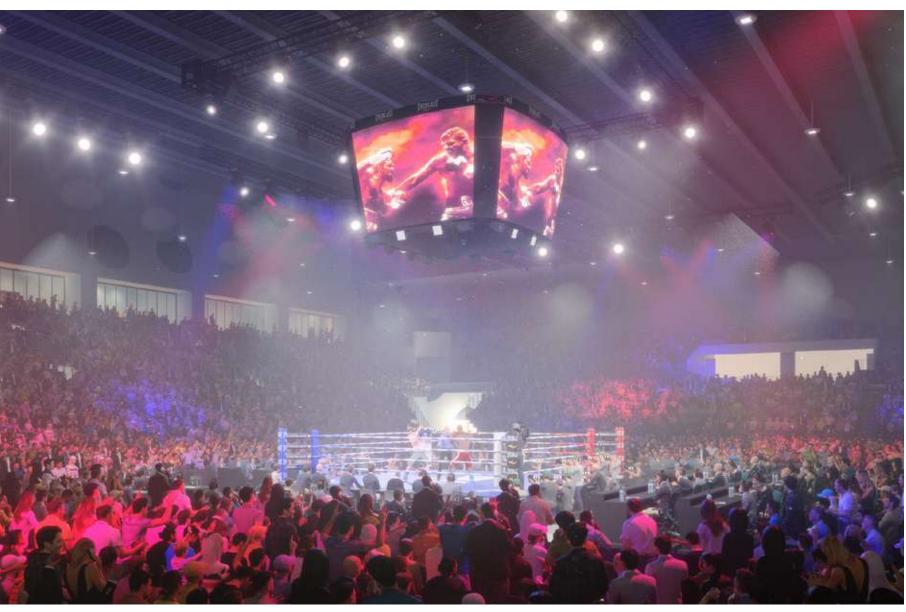

## **Indoor Sports Centre**

Our Indoor Sports Centre is a world-class enclosed venue, allowing for large scale events within an intimate setting. Spread across two spaces – Main Arena accommodating 10,000 seats and Ancillary Sports Hall with 500 seats – it's been designed to suit different configurations, ideal for everything from indoor sports events to live concerts, family entertainment to business conferences. It will be a place for constant excitement and adrenaline.

### **Comprehensive Indoor Events**

Equipped for a range of International Federation-standard sports events, including badminton, basketball, volleyball and tennis. Easily adapted to live entertainment and business-centric events, including TED talks, corporate breakouts, product launches and more.

### Flexible Seating and Flooring

Fixed, retractable and removable seating together with concrete or wooden sports flooring options cater for a wide range of event overlay plans and layouts.

#### **Extensive Conveniences**

Comprehensive range of conveniences promise seamless experiences. Extensive back-of-house areas for the hirer's use and hospitality facilities for in-between events; temperature and humidity control to ensure complete comfort; digital screens that enhance the show experience and inbuilt technology that supports HD broadcast.