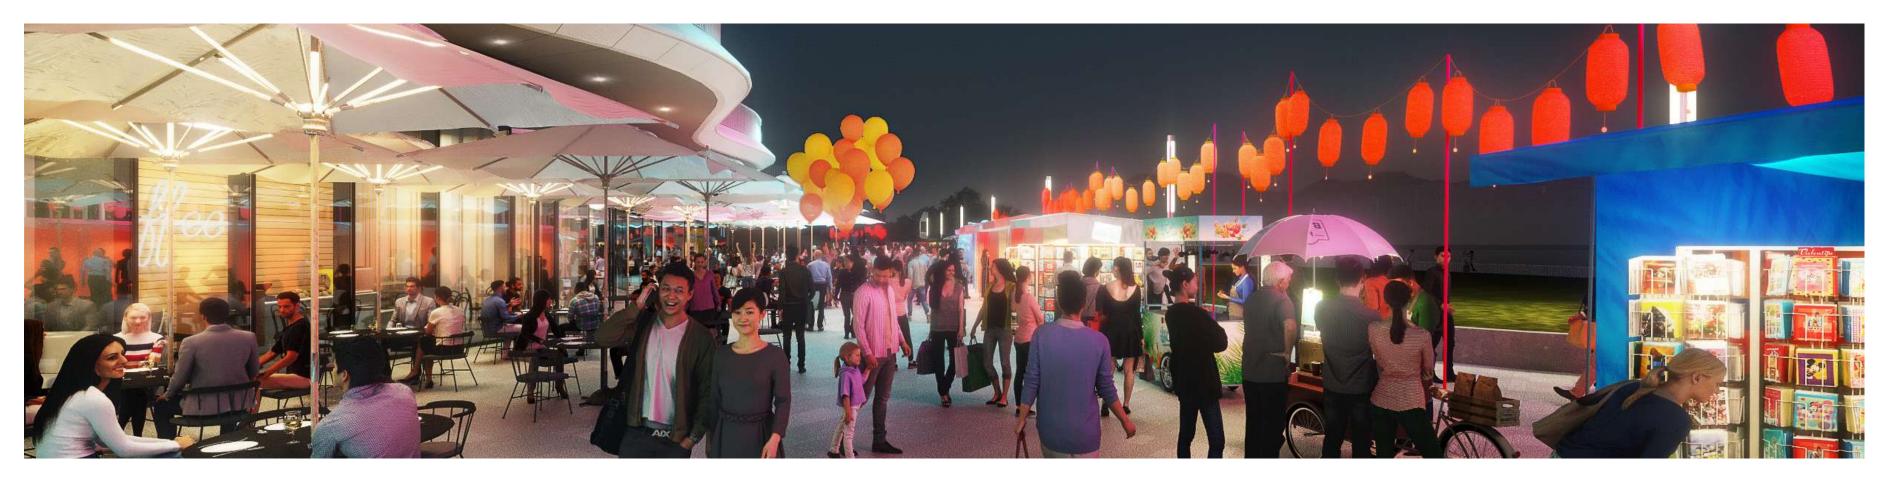

# **Outdoor Event Spaces**

Our Outdoor Event Spaces are an open-air complement to our main facilities. They showcase airy stretches set in a prime city-centre location and with rapid access via major transport links.

Innovative at its core and with numerous amenities built-in for easy setups, its three main spaces – Event Village, Main Plaza and Southern Terrace – allow for an array of alfresco setups, from festivals and markets to corporate outings.

### **Open-Air Experiences**

Equipped to handle a range of outdoor events and occasions, from major festivals to weekend markets and annual carnivals, as well as corporate events such as brand launches, product showcases and team-building events.