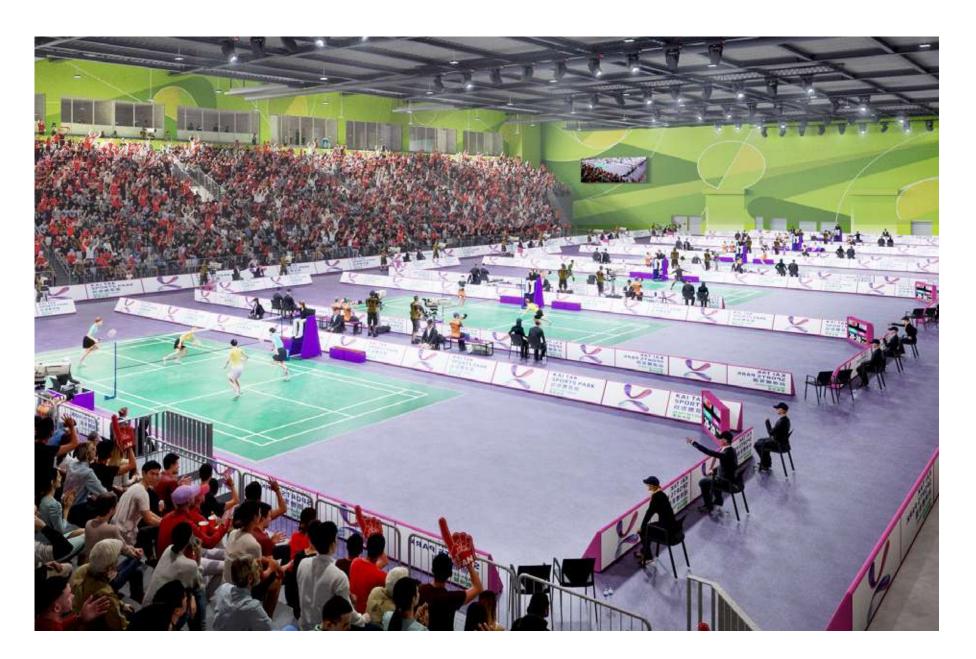

## **Indoor Sports Centre**

Our Indoor Sports Centre is a world-class enclosed venue, allowing for large scale events within an intimate setting. Spread across two spaces – Main Arena accommodating 10,000 seats and Ancillary Sports Hall with 500 seats – it's been designed to suit different configurations, ideal for everything from indoor sports events to live concerts, family entertainment to business conferences. It will be a place for constant excitement and adrenaline.

### **Comprehensive Indoor Events**

Equipped for a range of International Federation-standard sports events, including badminton, basketball, volleyball and tennis. Easily adapted to live entertainment and business-centric events, including TED talks, corporate breakouts, product launches and more.

### Flexible Seating and Flooring

Fixed, retractable and removable seating together with concrete or wooden sports flooring options cater for a wide range of event overlay plans and layouts.

#### **Extensive Conveniences**

Comprehensive range of conveniences promise seamless experiences. Extensive back-of-house areas for the hirer's use and hospitality facilities for in-between events; temperature and humidity control to ensure complete comfort; digital screens that enhance the show experience and inbuilt technology that supports HD broadcast.