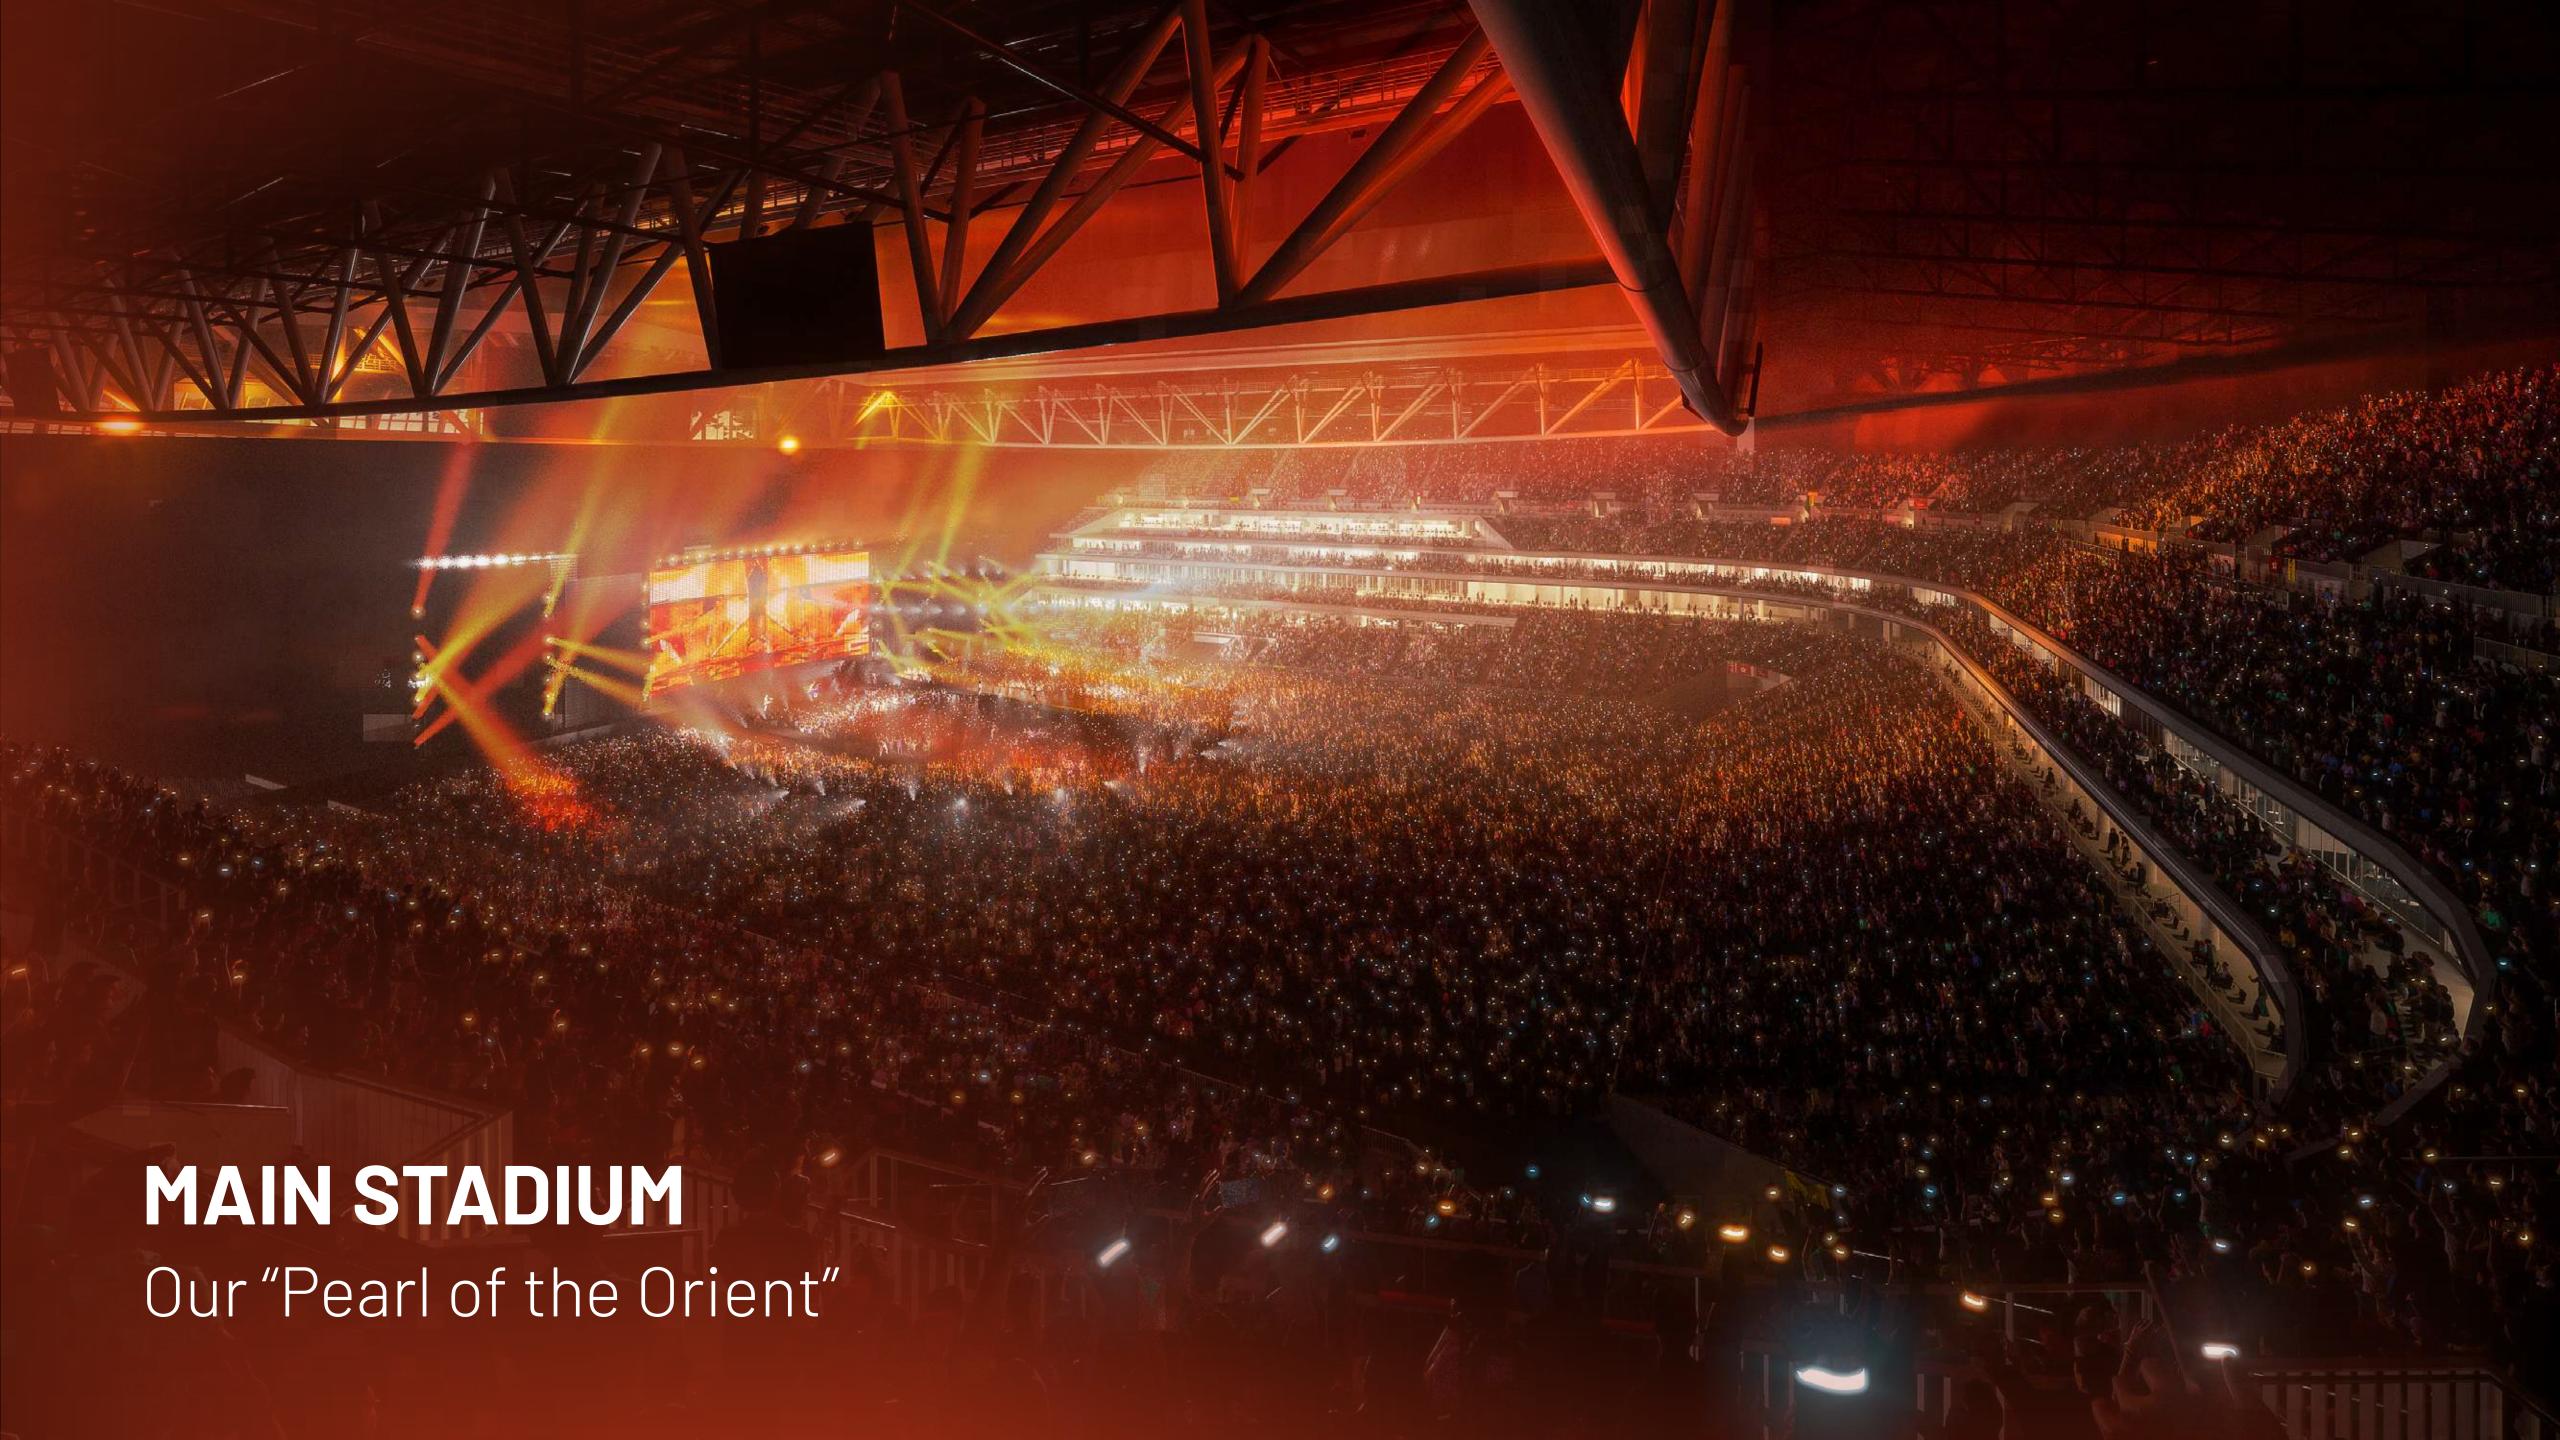

### **Main Stadium**

Kai Tak Sport Park's Main Stadium is our dramatic centre-point. An unprecedented multipurpose facility that raises the bar for international events, while simultaneously offering state-of-the-art business event spaces to connect and engage.

Designed with Hong Kong's historic 'Pearl of the Orient' designation along the façade, the ground-breaking stadium comfortably seats 50,000 people with additional capacity on-demand. With its constant buzz of international fans throughout the year, the stadium will be a source of great pride.

### **Exceptional Views**

The stadium faces the city's sweeping skyline, its glass wall revealing panoramic views of the Victoria Harbour. The retractable roof opens to the skies for stunning fair-weather days, effortlessly shutting to safeguard from inclement conditions.

### **Customisable Experiences**

In the stadium, flexible pitch options offer natural or artificial turf to host major football, rugby and other sporting competitions. It can also be transformed into a space for large-scale entertainment events. Within its walls, multifunctional business spaces will deliver creative settings for corporate events and functions.

#### **Premium Amenities**

The stadium offers state-of-the-art amenities to complement events: exceptional hospitality spaces to impress guests, exceptional dining, under-seat and bowl cooling for comfort and convenience, inbuilt technology that supports HD broadcasting and digital screens for dynamic and engaging messaging.