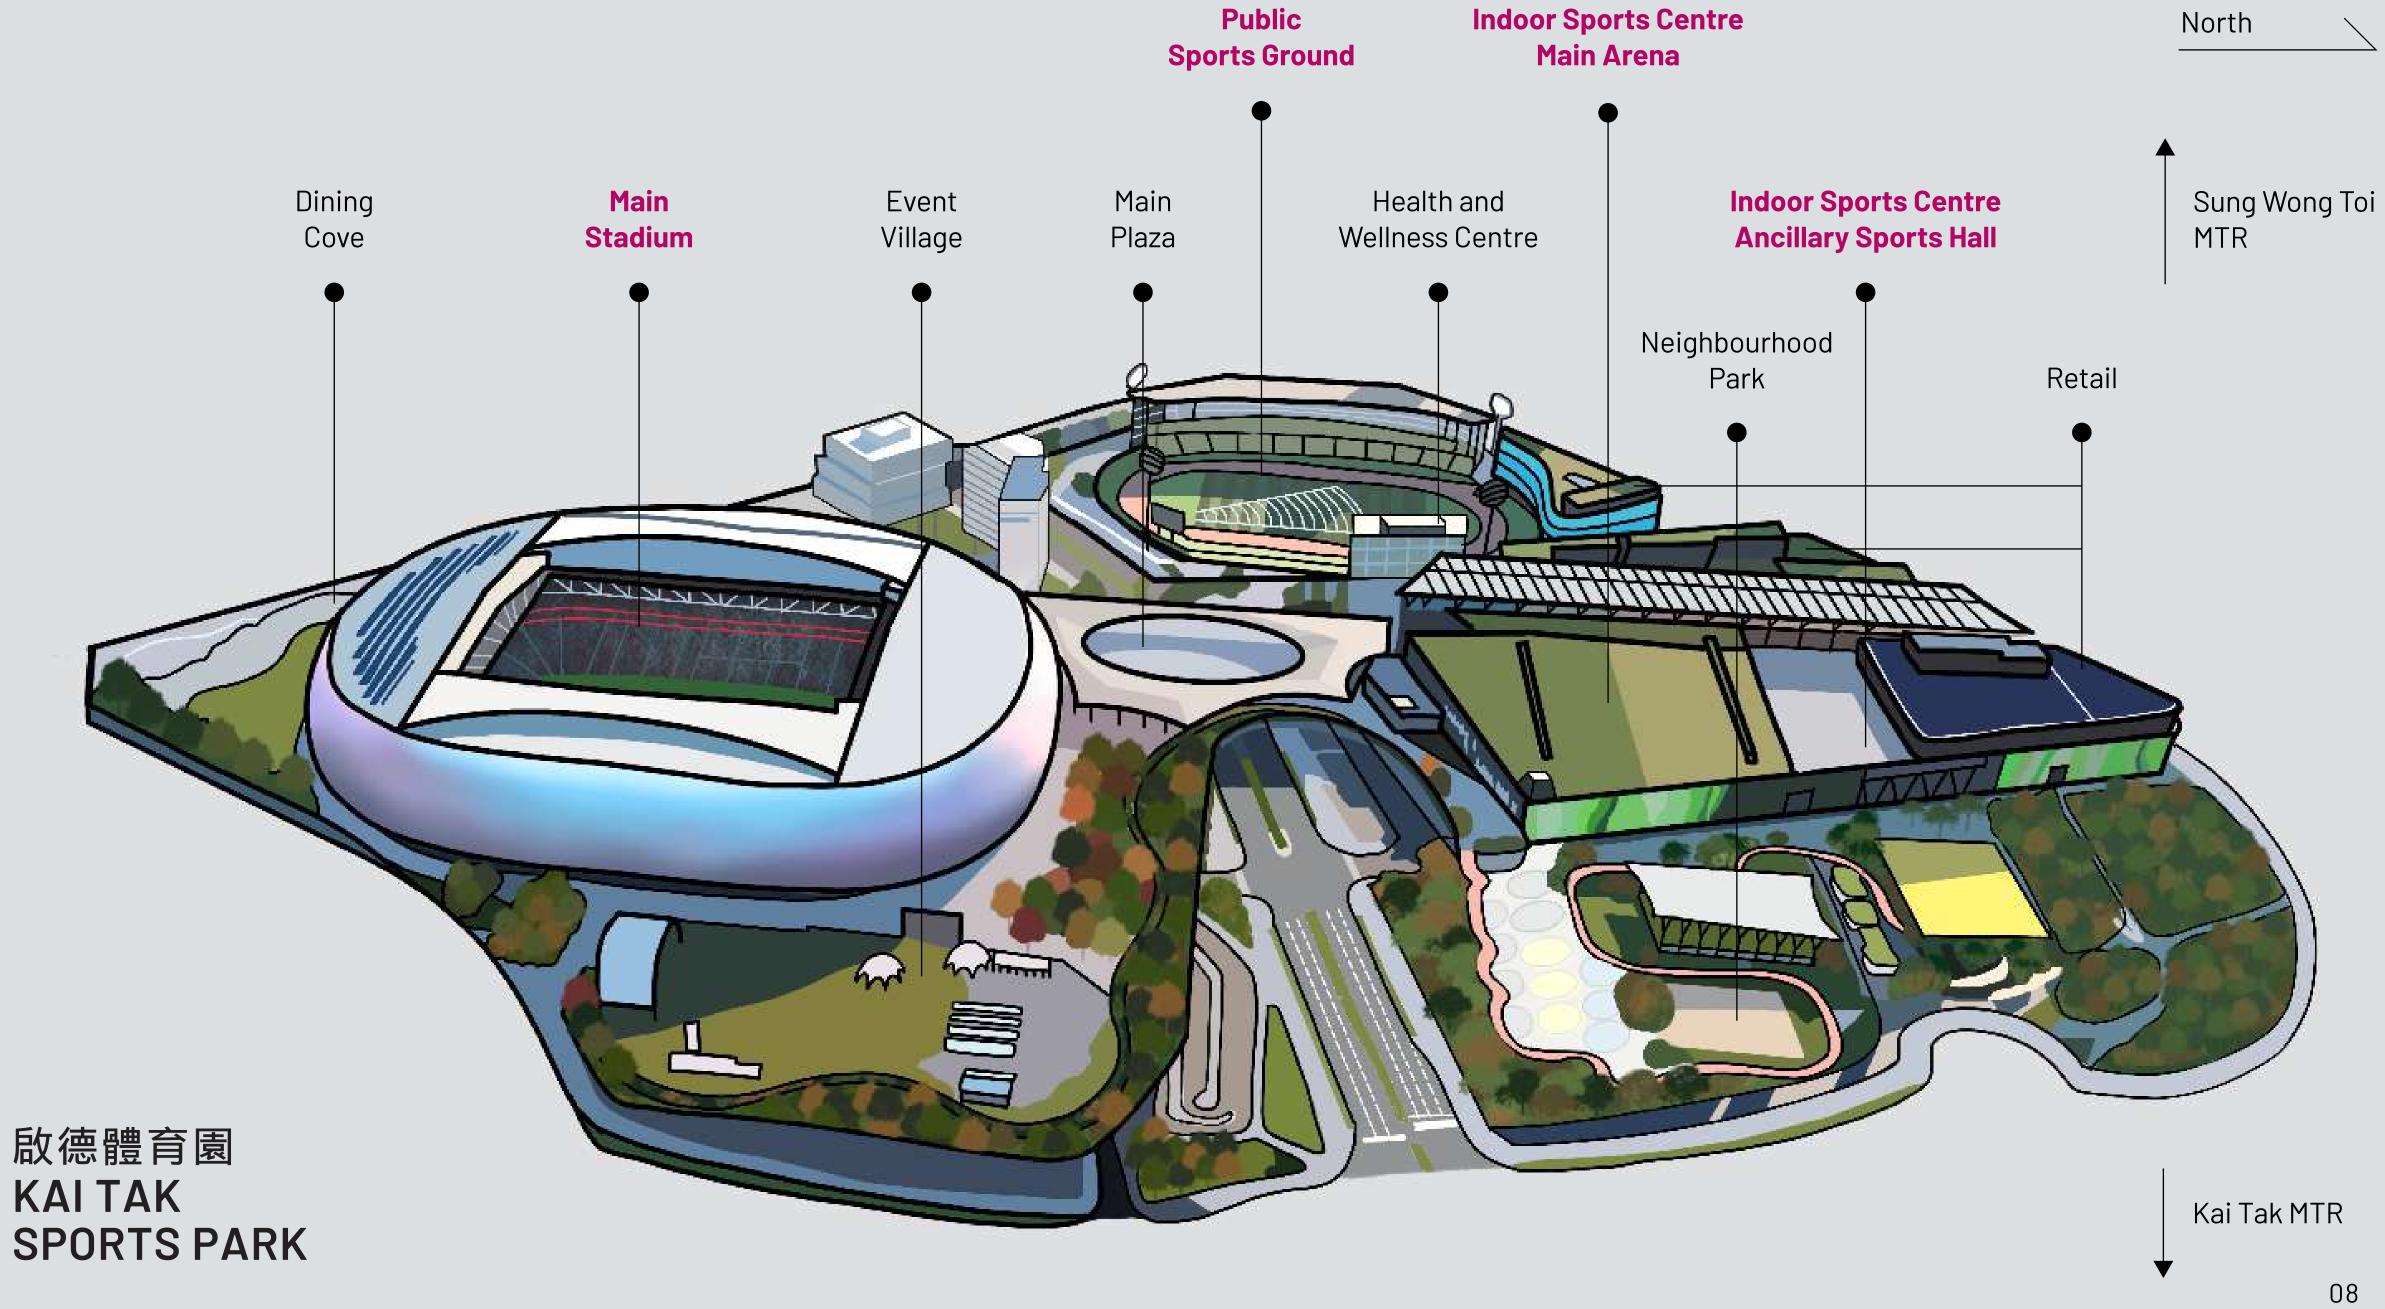

### More than Sports

Spread across 28 hectares, extensive event venues including stadiums, arenas, recreational facilities and public grounds, plus world-class retail and dining, for sports events, live concerts, weekend festivals to business forums.

**MAIN STADIUM** 

INDOOR SPORTS CENTRE

**PUBLIC SPORTS GROUND** 

**OUTDOOR EVENT SPACES** 

**BUSINESS EVENT SPACES** 

**EVENT PLANNING** 

SUSTAINABILITY

**CATERING** 

**RETAIL** 

**CONTACT US** 

啟德體育園 KAITAK SPORTS PARK

### **Main Stadium**

Kai Tak Sport Park's Main Stadium is our dramatic centre-point. An unprecedented multipurpose facility that raises the bar for international events, while simultaneously offering state-of-the-art business event spaces to connect and engage.

Designed with Hong Kong's historic 'Pearl of the Orient' designation along the façade, the ground-breaking stadium comfortably seats 50,000 people with additional capacity on-demand. With its constant buzz of international fans throughout the year, the stadium will be a source of great pride.