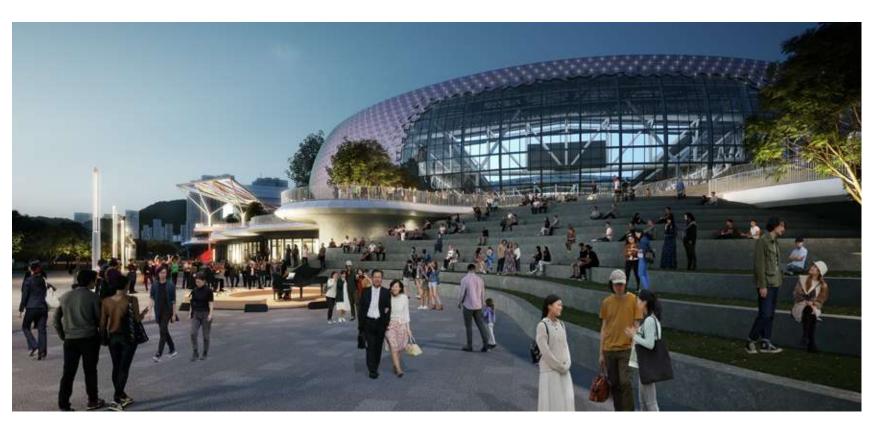

# **Outdoor Event Spaces**

Our Outdoor Event Spaces are an open-air complement to our main facilities. They showcase airy stretches set in a prime city-centre location and with rapid access via major transport links.

Innovative at its core and with numerous amenities built-in for easy setups, its three main spaces – Event Village, Main Plaza and Southern Terrace – allow for an array of alfresco setups, from festivals and markets to corporate outings.

#### **Spaces for All Occasions**

Event Village – a 14,000sqm space with a backdrop of our striking stadium; to be used as an additional space for Main Stadium events or as a striking interdependent setting. Main Plaza – a shaded outdoor space suitable for all-weather events; Southern Terrace – a contemporary amphitheater which reveals the city's sweeping skyline.