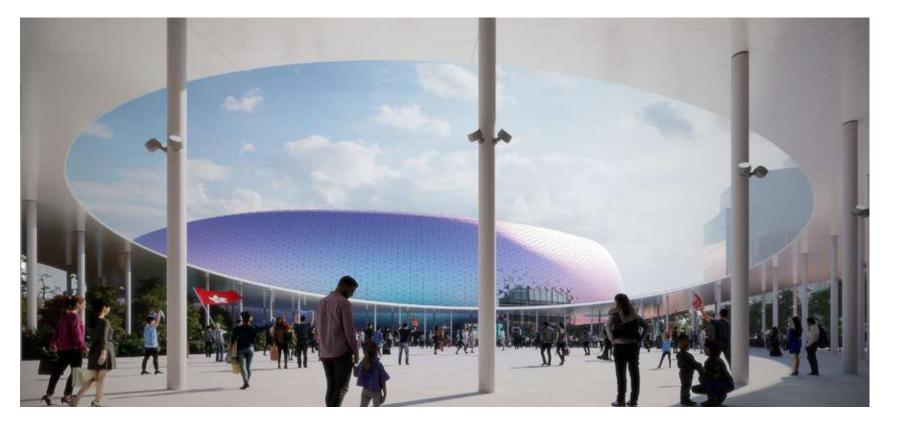

# **Outdoor Event Spaces**

Our Outdoor Event Spaces are an open-air complement to our main facilities. They showcase airy stretches set in a prime city-centre location and with rapid access via major transport links.

Innovative at its core and with numerous amenities built-in for easy setups, its three main spaces – Event Village, Main Plaza and Southern Terrace – allow for an array of alfresco setups, from festivals and markets to corporate outings.

#### **Spaces for All Occasions**

Event Village – a 14,000sqm space with a backdrop of our striking stadium; to be used as an additional space for Main Stadium events or as a striking interdependent setting. Main Plaza – a shaded outdoor space suitable for all-weather events; Southern Terrace – a contemporary amphitheater which reveals the city's sweeping skyline.